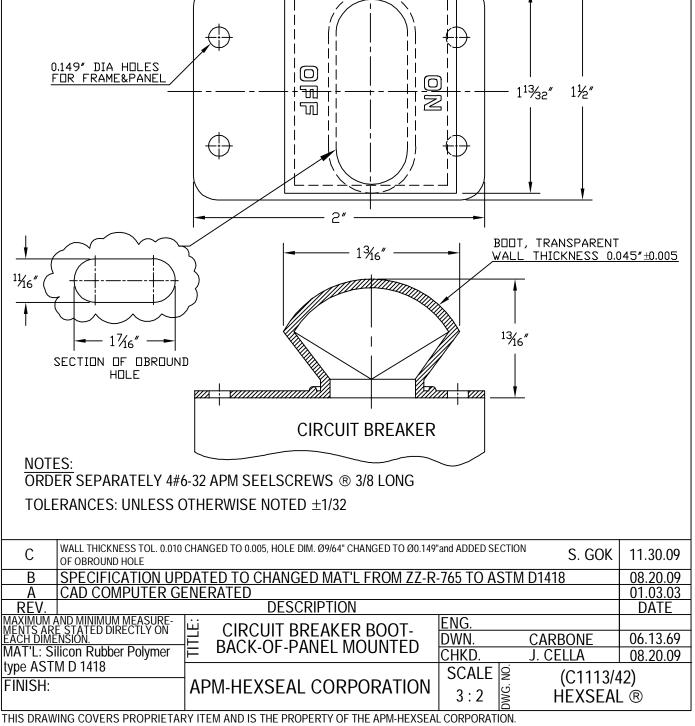

## **SPECIFICATIONS**

Material: E-SEELS: Silicone Rubber polymer type ASTM D1418.
Temperature Range: E-SEELS: -80°F to +400°F
Pressure Range: Dust tight and splashproof.

Resistant to: Salt spray, weather, sunlight, ozone, corona and

most acids.

**Shelf Life:** Excess of 25 years. **Operational Life:** 10,000 actuations, minimum.

## Notes:

- 1. Mounting screws are supplied in lengths shown unless otherwise
- 2. New sizes and types of RUBRGLAS-SEELS ® are being added regularly. Please request other types and styles as required.

Agency Recognition: Front Panel mounted Circuit Breaker Boots are UL-listed to UL Std. 50, types 1, 2, 3, 12, 12K, and 13. Back-of-Panel mounted Circuit Breaker boots are UL-listed to UL Std. 50,

type 1. Also meet CSA standards.